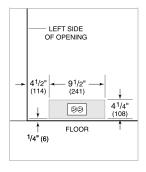

NOTE: Dimensions in parenthesis are in millimeters unless otherwise specified

# STANDARD INSTALLATION

NOTE: 3<sup>1</sup>/2" (89) finished returns will be visible and should be finished to match cabinetry