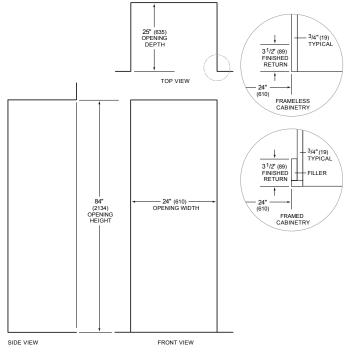

NOTE: Dimensions in parenthesis are in millimeters unless otherwise specified

## **DIMENSIONS**

# STANDARD INSTALLATION

NOTE: 3<sup>1</sup>/2" (89) finished returns will be visible and should be finished to match cabinetry