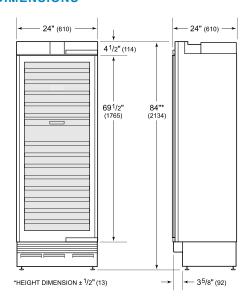

### **PRODUCT SPECIFICATIONS**

| Model                 | DEC2450W                 |
|-----------------------|--------------------------|
| Dimensions            | 24"W x 84"H x 24"D       |
| Door Clearance        | 22 1/2"                  |
| Weight                | 410 lbs                  |
| Electrical Supply     | 115 VAC, 60 Hz           |
| Electrical Service    | 15 amp dedicated circuit |
| Wine Storage Capacity | 102 Bottles              |

NOTE: Dimensions in parenthesis are in millimeters unless otherwise specified

## **DIMENSIONS**