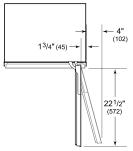

### **PRODUCT SPECIFICATIONS**

| Model                 | DEC2450W                 |
|-----------------------|--------------------------|
| Dimensions            | 24"W x 84"H x 24"D       |
| Door Clearance        | 22 1/2"                  |
| Weight                | 410 lbs                  |
| Electrical Supply     | 115 VAC, 60 Hz           |
| Electrical Service    | 15 amp dedicated circuit |
| Wine Storage Capacity | 102 Bottles              |

NOTE: Dimensions in parenthesis are in millimeters unless otherwise specified