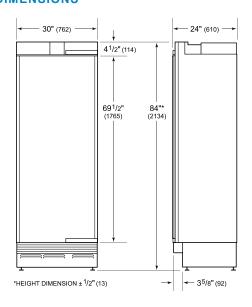

## **PRODUCT SPECIFICATIONS**

| Model              | DEC3050FI                                             |
|--------------------|-------------------------------------------------------|
| Dimensions         | 30"W x 84"H x 24"D                                    |
| Freezer Capacity   | 15.5 cu. ft.                                          |
| Weight             | 425 lbs                                               |
| Electrical Supply  | 115 VAC, 60 Hz                                        |
| Electrical Service | 15 amp dedicated circuit                              |
| Plumbing Supply    | 1/4" OD copper, braided stainless steel or PEX tubing |
| Plumbing Pressure  | 35–120 psi                                            |

NOTE: Dimensions in parenthesis are in millimeters unless otherwise specified

## **DIMENSIONS**