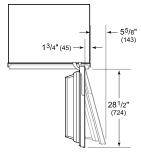

it                              |
| Plumbing Supply    | 1/4" OD copper, braided stainless steel or PEX tubing |
| Plumbing Pressure  | 35–120 psi                                            |

# **ELECTRICAL**

### **PLUMBING**





**NOTE:** The electrical outlet must be positioned with the grounding prong to the right of the thinner blades.

PANEL SPECIFICATIONS For complete panels specifications including width/height, weight requirements and thickness requirements visit <a href="mailto:subzero-wolf.com/reveal">subzero-wolf.com/reveal</a>.

NOTE: Dimensions in parenthesis are in millimeters unless otherwise specified

#### **INTERIOR VIEW**



This illustration is intended for interior reference only and may not represent the exterior of the model being specified.

## **DIMENSIONS**





## STANDARD INSTALLATION



NOTE: 3<sup>1</sup>/2" (89) finished returns will be visible and should be finished to match cabinetry