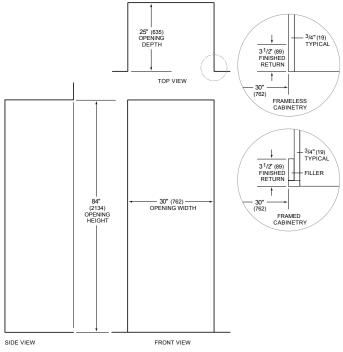

## **DIMENSIONS**

## STANDARD INSTALLATION

NOTE: 3<sup>1</sup>/2" (89) finished returns will be visible and should be finished to match cabinetry

NOTE: Dimensions in parenthesis are in millimeters unless otherwise specified