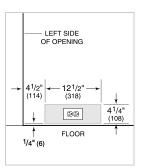

NOTE: Dimensions in parenthesis are in millimeters unless otherwise specified

## STANDARD INSTALLATION

NOTE: 3<sup>1</sup>/2" (89) finished returns will be visible and should be finished to match cabinetry