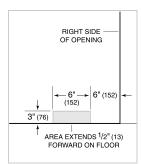

NOTE: Dimensions in parenthesis are in millimeters unless otherwise specified

## STANDARD INSTALLATION

NOTE: 3<sup>1</sup>/2" (89) finished returns will be visible and should be finished to match cabinetry